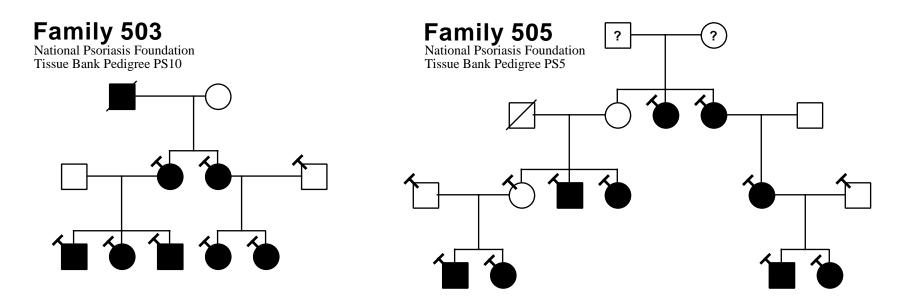

# Family 94

**Family 504** National Psoriasis Foundation Tissue Bank Pedigree PS12

**Family 507** National Psoriasis Foundation Tissue Bank Pedigree PS11

**Family 508** National Psoriasis Foundation Tissue Bank Pedigree PS13

**Family 509** National Psoriasis Foundation Tissue Bank Pedigree PS15

Family 513

National Psoriasis Foundation Tissue Bank Pedigree PS15

**Family 510** National Psoriasis Foundation Tissue Bank Pedigree PS16