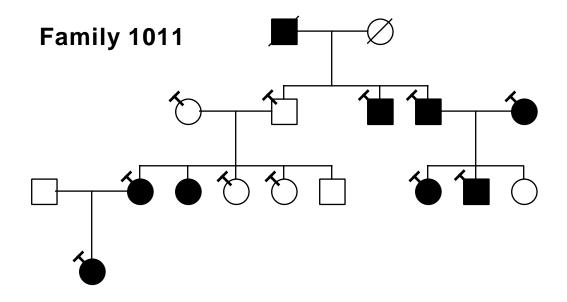

✓ symbols indicate individuals who were evaluated and genotyped



Family 1003













Family 1034



Family 1038



# Family 1048



Family 1052



# Family 1054







Family 17









✓ symbols indicate individuals who were evaluated and genotyped











Family 32



Family 35

Family 36



Family 37



Family 39



Family 40









✓ symbols indicate individuals who were evaluated and genotyped

# Family 94



**Family 504** National Psoriasis Foundation Tissue Bank Pedigree PS12



**Family 507** National Psoriasis Foundation Tissue Bank Pedigree PS11



**Family 508** National Psoriasis Foundation Tissue Bank Pedigree PS13



**Family 509** National Psoriasis Foundation Tissue Bank Pedigree PS15



Family 513

National Psoriasis Foundation Tissue Bank Pedigree PS15



**Family 510** National Psoriasis Foundation Tissue Bank Pedigree PS16



**Family 5