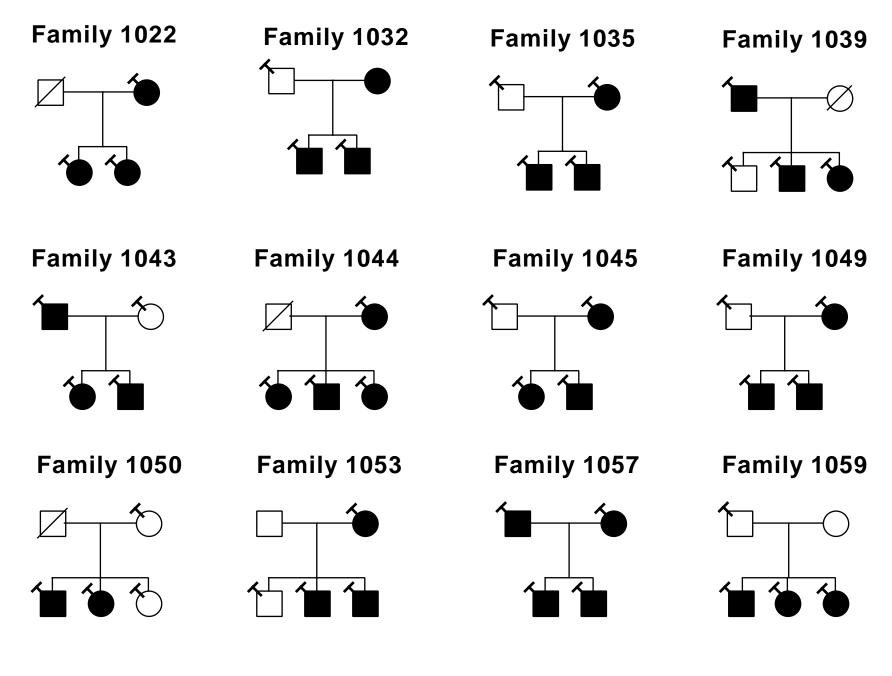

✓ symbols indicate individuals who were evaluated and genotyped

Family 1003

Family 1034

Family 1038