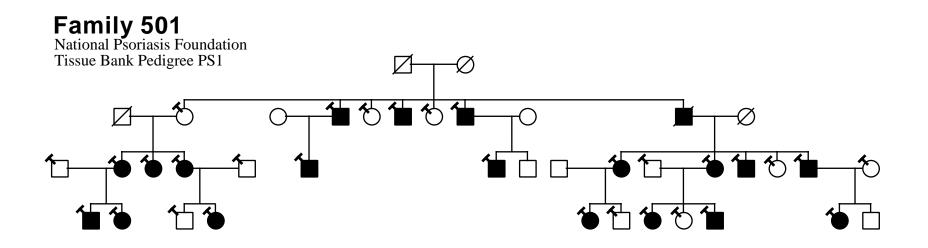

# Family 1054

Family 17

✓ symbols indicate individuals who were evaluated and genotyped

Family 32

Family 35

Family 36

Family 37

Family 39