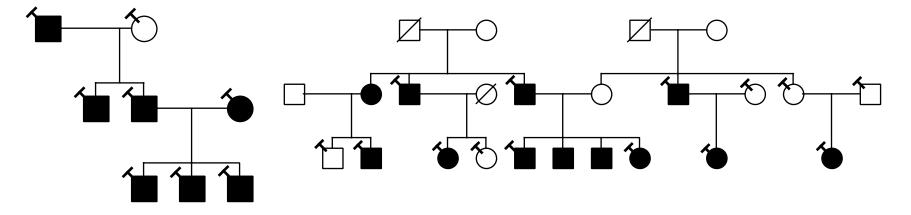

✓ symbols indicate individuals who were evaluated and genotyped



Family 1003













Family 1034



Family 1038



# Family 1048



Family 1052



# Family 1054







Family 17









✓ symbols indicate individuals who were evaluated and genotyped











Family 32



Family 35

Family 36



Family 37



Family 39



Family 40









✓ symbols indicate individuals who were evaluated and genotyped

# Family 94



**Family 504** National Psoriasis Foundation Tissue Bank Pedigree PS12



**Family 507** National Psoriasis Foundation Tissue Bank Pedigree PS11



**Family 508** National Psoriasis Foundation Tissue Bank Pedigree PS13



**Family 509** National Psoriasis Foundation Tissue Bank Pedigree PS15



Family 513

National Psoriasis Foundation Tissue Bank Pedigree PS15



**Family 510** National Psoriasis Foundation Tissue Bank Pedigree PS16



**Family