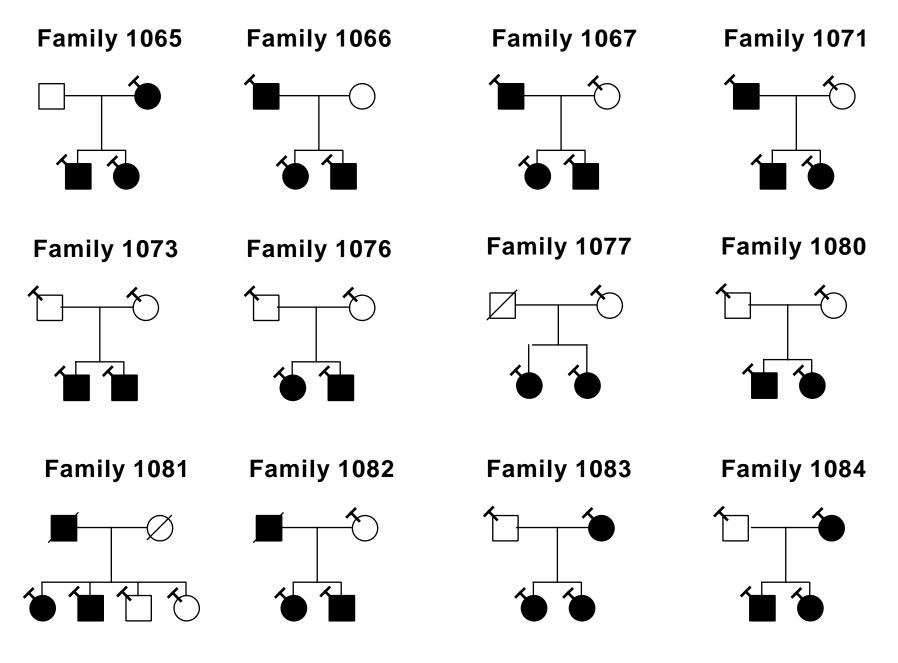

✓ symbols indicate individuals who were evaluated and genotyped

Family 1003

Family 1034

Family 1038